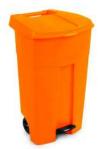

## **CONTAINERS**

PRODUCT CODE: PX GC-50

LUX GARBAGE CONTAINER WITH PEDAL & WHEELS 80 LT GREEN

PRODUCT CODE: PX GC-51

LUX GARBAGE CONTAINER WITH PEDAL & WHEELS 80 LT SILVER GREY

PRODUCT CODE: PX GC-52

LUX GARBAGE CONTAINER WITH PEDAL & WHEELS 80 LT RED

PRODUCT CODE: PX GC-53

LUX GARBAGE CONTAINER WITH PEDAL & WHEELS 80 LT WHITE

PRODUCT CODE PX GC-54

LUX GARBAGE CONTAINER WITH PEDAL & WHEELS 80 LT ORANGE

PRODUCT CODE: PX GC-55

LUX GARBAGE CONTAINER WITH PEDAL & WHEELS 125 LT GREEN