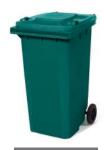

PRODUCT CODE PX GC-59

LUX GARBAGE CONTAINER WITH PEDAL & WHEELS 125 LT ORANGE

PRODUCT CODE: PX GC-60

GARBAGE CONTAINER WITH WHELLS 80 LT

PRODUCT CODE: PX GC-61

GARBAGE CONTAINER WITH WHEELS 120 LT

PRODUCT CODE: PX GC-62

GARBAGE CONTAINER WITH WHEELS 240 LT