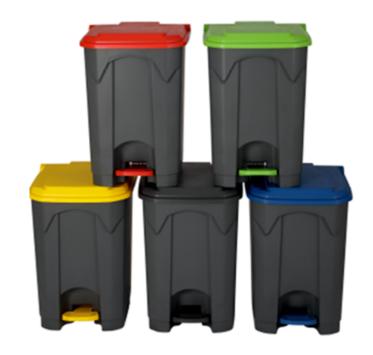

## **WASTE BINS**

PRODUCT CODE: PX WB-101

WASTE BIN WITH PEDAL 50 LT BLUE PRODUCT CODE: PX WB-102

WASTE BIN WITH PEDAL 50 LT GREEN PRODUCT CODE: PX WB-103

WASTE BIN WITH PEDAL 50 LT YELLOW PRODUCT CODE: PX WB-104

WASTE BIN WITH PEDAL 50 LT BLACK PRODUCT CODE: PX WB-105

WASTE BIN WITH PEDAL 50 LT RED

PRODUCT CODE: PX WB-106

WASTE BIN WITH PEDAL 70 LT BLUE PRODUCT CODE: PX WB-107

WASTE BIN WITH PEDAL 70 LT GREEN PRODUCT CODE: PX WB-108

WASTE BIN WITH PEDAL 70 LT YELLOW PRODUCT CODE: PX WB-109

WASTE BIN WITH PEDAL 70 LT BLACK PRODUCT CODE: PX WB-110

WASTE BIN WITH PEDAL 70 LT RED

PRODUCT CODE: PX WB-111

WASTE BIN WITH PEDAL 90 LT BLUE PRODUCT CODE: PX WB-112

WASTE BIN WITH PEDAL 90 LT GREEN PRODUCT CODE: PX WB-113

WASTE BIN WITH PEDAL 90 LT YELLOW PRODUCT CODE: PX WB-114

WASTE BIN WITH PEDAL 90 LT BLACK PRODUCT CODE: PX WB-115

WASTE BIN WITH PEDAL 90 LT RED