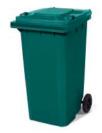

PRODUCT CODE PX GC-59

LUX GARBAGE CONTAINER WITH PEDAL & WHEELS 125 LT ORANGE

PRODUCT CODE: PX GC-60

GARBAGE CONTAINER WITH WHELLS 80 LT

PRODUCT CODE: PX GC-61

GARBAGE CONTAINER WITH WHEELS 120 LT

PRODUCT CODE: PX GC-62

GARBAGE CONTAINER WITH WHEELS 240 LT