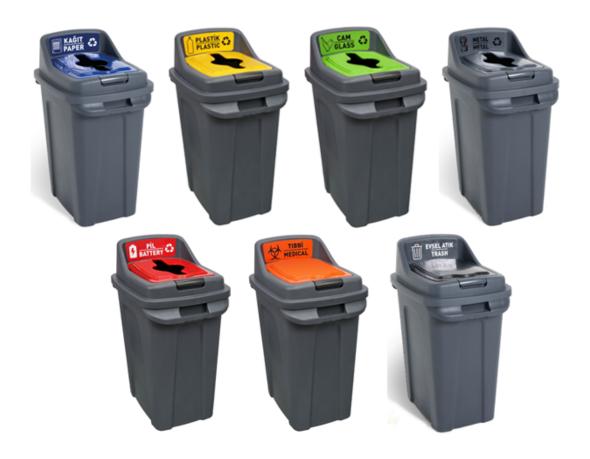

## RECYCLE BINS

PRODUCT CODE: PX RB-120

RECYCLE BIN 70 LT - MIXED OPEN TOP COVER

PRODUCT CODE: PX RB-121

RECYCLE BIN 70 LT - CLOSE TOP COVER

PRODUCT CODE: PX RB-122

RECYCLE BIN 50 LT - MIXED OPEN TOP COVER

PRODUCT CODE: PX RB-123

RECYCLE BIN 50 LT - CLOSE TOP COVER