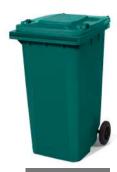

PRODUCT CODE PX GC-59

LUX GARBAGE CONTAINER WITH PEDAL & WHEELS 125 LT ORANGE

PRODUCT CODE: PX GC-60

GARBAGE CONTAINER WITH WHELLS 80 LT

PRODUCT CODE: PX GC-61

GARBAGE CONTAINER WITH WHEELS 120 LT

PRODUCT CODE: PX GC-62

GARBAGE CONTAINER WITH WHEELS 240 LT